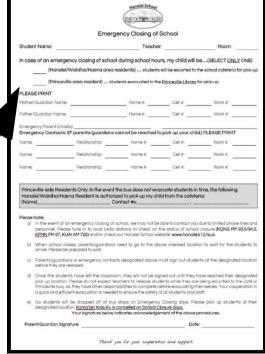

## **Emergency School Closure**

In an Emergency School Closure due to heavy rain, Hanalei School follows the following procedures:

- Staff is Alerted of Immediate School Closure
  - o buses arrive within 10 minutes
  - buses are loaded and dispatched immediately to the Church of the Pacific
- Parents are notified of School Closure after buses depart via:
  - Auto-Generated call, Hanalei School Website,
     Hanalei School Instagram
- Based on what you selected on the "Emergency Closing of School" Form, your child will evacuate to your designated location, regardless of home address, etc. Whatever you marked is where your child will evacuate to.

marked is where your child will evacuate to.

\* Please keep this form updated throughout the school year should your home location change.

It is of the utmost importance that Parents understand the need to evacuate the buses from school to Princeville immediately. We train to evacuate within 10 minutes. This is the safest possible solution to ensuring all students residing in Princeville and beyond make it across the bridge in sufficient time.

## Hanalei/Wainiha/Haena Designation

- If you designated Hanalei/Wainiha/Haena, your child will remain in the Hanalei School Cafeteria.
- Please arrange to pick up your child from the cafeteria or have someone else be prepared to pick them up.
- Please park along Kuhio Highway if picking up right away, as the parking lot gates will be closed until all buses depart.
- Parent or designee must sign their child out.
- Teacher supervision will be provided until the last student is picked up.

## Princeville Designation

- DO NOT come to school to pick up your child.
- All Princeville Designated students will be bussed immediately up to the Church of the Pacific.
- Meet your child at the Church of the Pacific (located just outside of Princeville at 4520 Kapaka St, Princeville, HI 96722).
- Parent or designee must sign their child out.
- Teacher supervision will be provided until the last student is picked up.